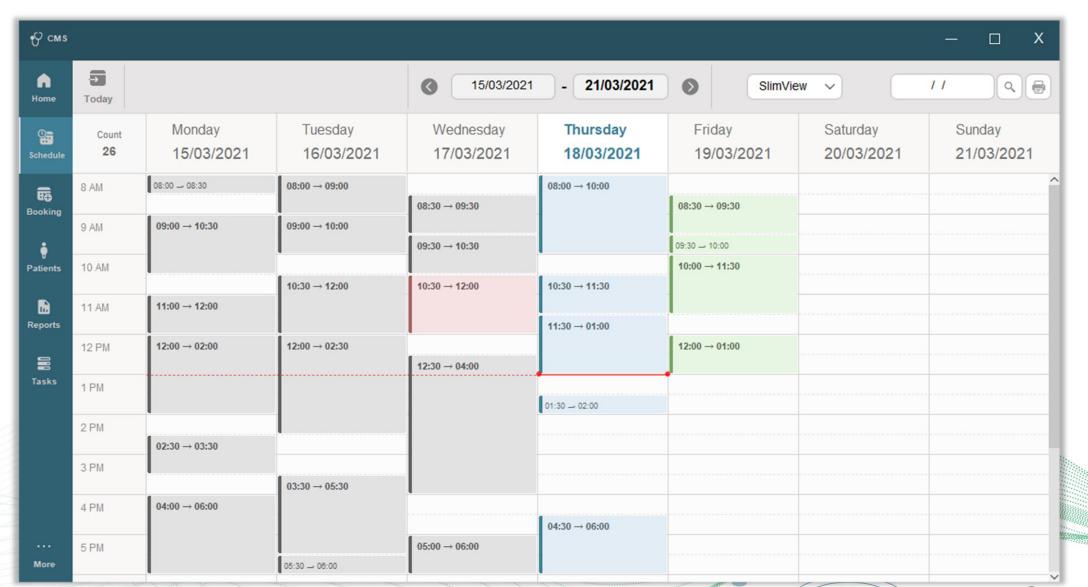

|                      |
|             | 1                                |                                  | 12:30 → 04:00                    |                                  |                                  |                        |                      |





# SEND SMS WITH ONE CLICK

Notify your patients one day before their appointment, With CMS you can send customized SMS with your CLINIC NAME





# X-RAY VIEWER INSERT CD AND VIEW

Not finding that Xray? With CMS you can save X-RAYs in your patient's file, view and edit it









### IMPROVE INCOME KNOW YOUR FINANCIAL STATUS

Can't check your finances? With CMS you can manage your patients records and customize your financial report



### HOME







#### SCHEDULE





(f) Bhosp

#### NOTICE YOUR FREE-TIME IN SLIM VIEW







### PRINT-N-HANG THE SCHEDULE ON YOUR WALL

#### Weekly Schedule



Count 26

| Monday<br>15/03/2021             | Tuesday<br>16/03/2021            | Wednesday<br>17/03/2021          | Thursday<br>18/03/2021           | Friday<br>19/03/2021             | Saturday<br>20/03/2021 | Sunday<br>21/03/2021 |
|----------------------------------|----------------------------------|----------------------------------|----------------------------------|----------------------------------|------------------------|----------------------|
| 08:00 → 08:30<br>Name LastName   | 08:00 → 09:00<br>Name LastName4  | 08:30 → 09:30<br>Name2 LastName2 | 08:00 → 10:00<br>Name LastName   | 08:30 → 09:30<br>Name LastName   |                        |                      |
| 09:00 → 10:30<br>Name1 LastName1 | 09:0