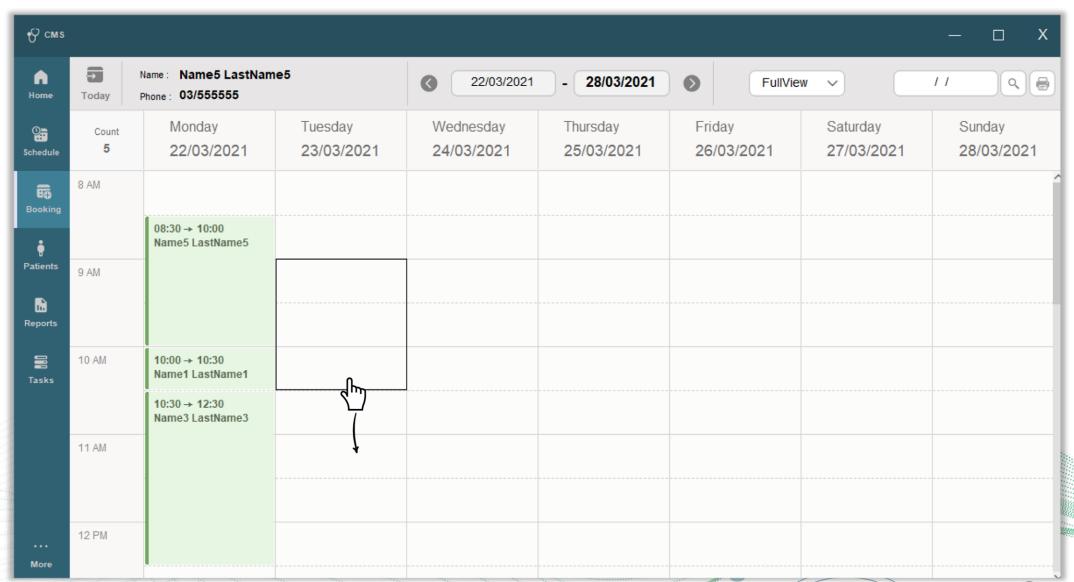

br>Name3 LastName3 |                        |                      |
| 12:00 → 02:00<br>Name2 LastName2 | 12:00 → 02:30<br>Name3 LastName3 | 12:30 → 04:00<br>Name3 LastName3 | 01:30 → 02:00<br>Name2 LastName2 | 12:00 → 01:00<br>Name1 LastName1 |                        |                      |
| 02:30 → 03:30<br>Name3 LastName3 | 03:30 → 05:30<br>Name1 LastName1 | 05:00 → 06:00<br>Name5 LastName5 | 04:30 → 06:00<br>Name1 LastName1 |                                  |                        |                      |
| 04:00 → 06:00<br>Name5 LastName5 | 05:30 → 06:00<br>Name LastName   |                                  |                                  |                                  |                        |                      |







# BOOKING







#### EASY CLICK-N-DRAG TO BOOK







# PATIENTS







#### VIEW-N-MANAGE FINANCIAL RECORDS







#### VIEW-N-MANAGE APPOINTMENTS







#### SCAN-N-ADD OLD HARD-COPY FILES







#### IMPORT-N-VIEW X-RAYS







#### VIEW-N-EDIT X-RAYS







#### CUSTOMIZE YOUR REPORT







#### CHECK YOUR DAILY INCOME AND MUCH MORE

#### Deposit Slip Report



| Date       | Patient Name    | Phone     | Social Security | Description | Value Payed (L.L) |
|------------|-----------------|-----------|-----------------|-------------|-------------------|
| 18/03/2021 | Name1 LastName1 | 03/111111 | _               |             | 1,000,000         |
| 18/03/2021 | Name1 LastName1 | 03/111111 | _               | Add notes   | 500,000           |
| 18/03/2021 | Name1 LastName1 | 03/111111 | _               | Add notes   | 300,000