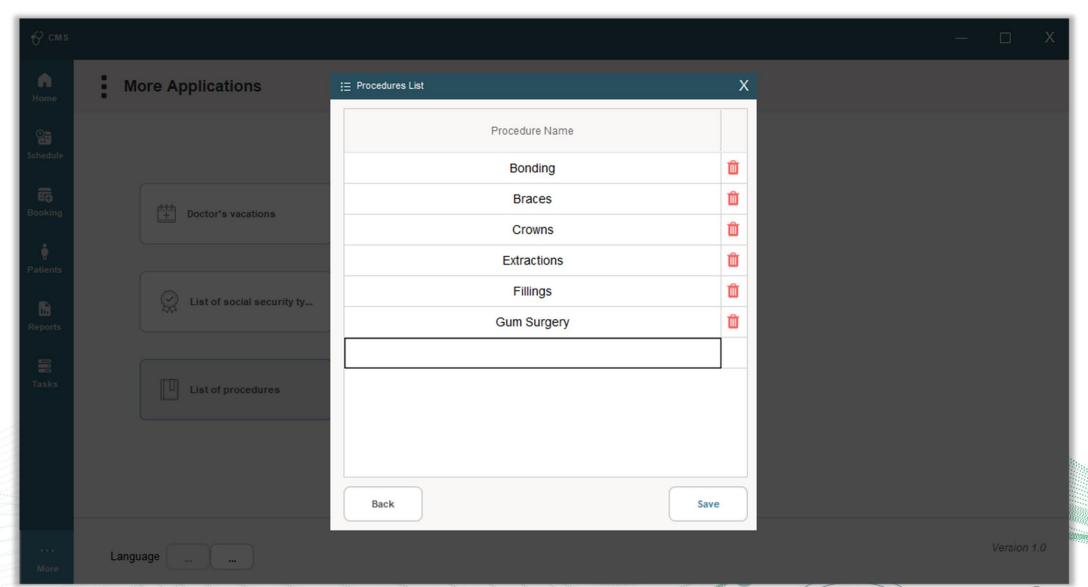

X-RAYS







#### VIEW-N-EDIT X-RAYS







#### CUSTOMIZE YOUR REPORT







#### CHECK YOUR DAILY INCOME AND MUCH MORE

#### Deposit Slip Report



| Date       | Patient Name    | Phone     | Social Security | Description | Value Payed (L.L) |
|------------|-----------------|-----------|-----------------|-------------|-------------------|
| 18/03/2021 | Name1 LastName1 | 03/111111 | _               |             | 1,000,000         |
| 18/03/2021 | Name1 LastName1 | 03/111111 | _               | Add notes   | 500,000           |
| 18/03/2021 | Name1 LastName1 | 03/111111 | _               | Add notes   | 300,000           |

Total Payments (L.L)

1,800,000







#### **TASKS**







## MORE







#### TAKE A DAY-OFF AND SCHEDULE A VACATION







#### ADD PROCEDURE AND CNSS TYPES









### BACKUP YOUR DATA









#### GET IN TOUCH WITH OUR TEAM.

#### www.bhosp.com/support













www.facebook.com/bhosp.lb



## CONTACT US

For further details about CMS please do not hesitate to contact us.

Email: support@bhosp.com

Mobile: +961 81 720 713

Or visit our website www.bhosp.com/ClinicSystem.html