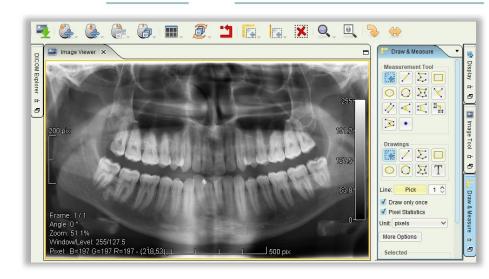

# X-RAY VIEWER INSERT CD AND VIEW

Not finding that Xray? With CMS you can save X-RAYs in your patient's file, view and edit it

#### VIEW-N-EDIT X-RAYS