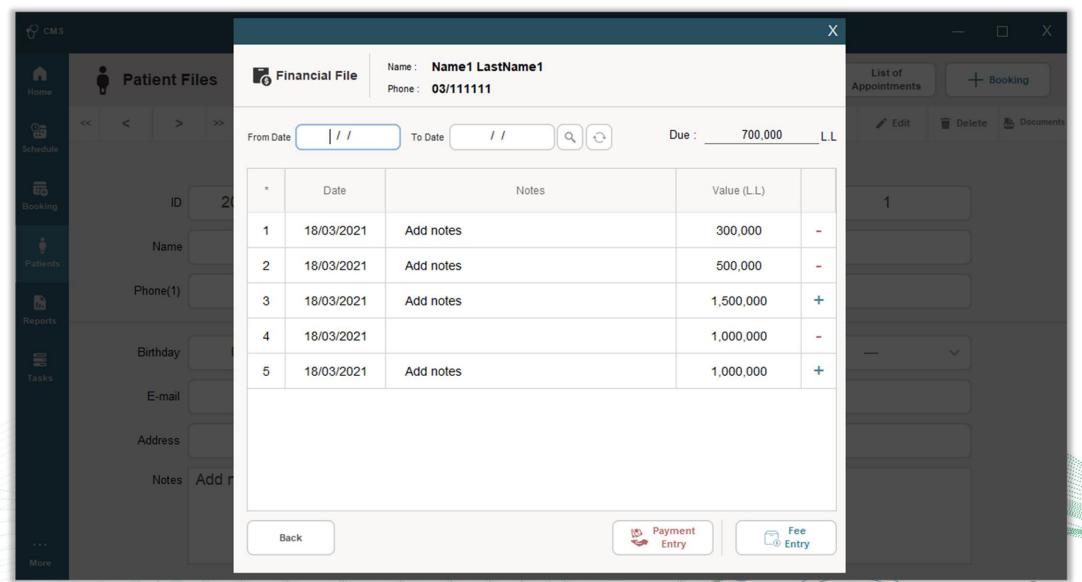

|
| 12:00 → 02:00<br>Name2 LastName2 | 12:00 → 02:30<br>Name3 LastName3 | 12:30 → 04:00<br>Name3 LastName3 | 01:30 → 02:00<br>Name2 LastName2 | 12:00 → 01:00<br>Name1 LastName1 |                        |                      |
| 02:30 → 03:30<br>Name3 LastName3 | 03:30 → 05:30<br>Name1 LastName1 | 05:00 → 06:00<br>Name5 LastName5 | 04:30 → 06:00<br>Name1 LastName1 |                                  |                        |                      |
| 04:00 → 06:00<br>Name5 LastName5 | 05:30 → 06:00<br>Name LastName   |                                  |                                  |                                  |                        |                      |







# BOOKING







#### EASY CLICK-N-DRAG TO BOOK







# PATIENTS







#### VIEW-N-MANAGE FINANCIAL RECORDS







#### VIEW-N-MANAGE APPOINTMENTS







#### SCAN-N-ADD OLD HARD-COPY FILES







#### IMPORT-N-VIEW X-RAYS







#### VIEW-N-EDIT X-RAYS







#### CUSTOMIZE YOUR REPORT







#### CHECK YOUR DAILY INCOME AND MUCH MORE

#### Deposit Slip Report



| Date       | Patient Name    | Phone     | Social Security | Description | Value Payed (L.L) |
|------------|-----------------|-----------|-----------------|-------------|-------------------|
| 18/03/2021 | Name1 LastName1 | 03/111111 | _               |             | 1,000,000         |
| 18/03/2021 | Name1 LastName1 | 03/111111 | _               | Add notes   | 500,000           |
| 18/03/2021 | Name1 LastName1 | 03/111111 | _               | Add notes   | 300,000           |

Total Payments (L.L)

1,800,000







#### **TASKS**