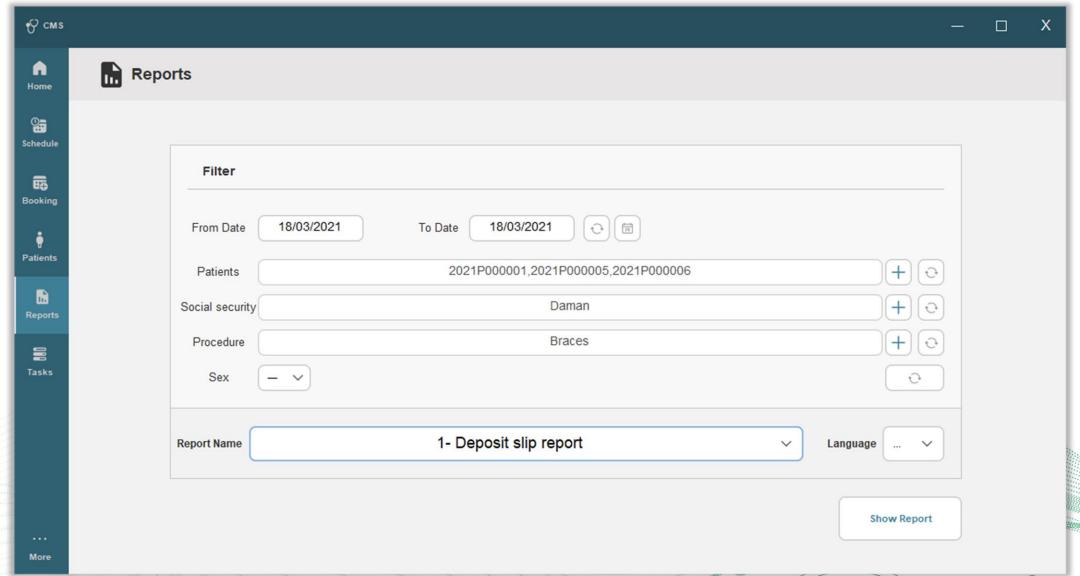

#### CUSTOMIZE YOUR REPORT

#### CHECK YOUR DAILY INCOME AND MUCH MORE

#### Deposit Slip Report

| Date       | Patient Name    | Phone     | Social Security | Description | Value Payed (L.L) |
|------------|-----------------|-----------|-----------------|-------------|-------------------|
| 18/03/2021 | Name1 LastName1 | 03/111111 | _               |             | 1,000,000         |
| 18/03/2021 | Name1 LastName1 | 03/111111 | _               | Add notes   | 500,000           |
| 18/03/2021 | Name1 LastName1 | 03/111111 | _               | Add notes   | 300,000           |

Total Payments (L.L)

1,800,000