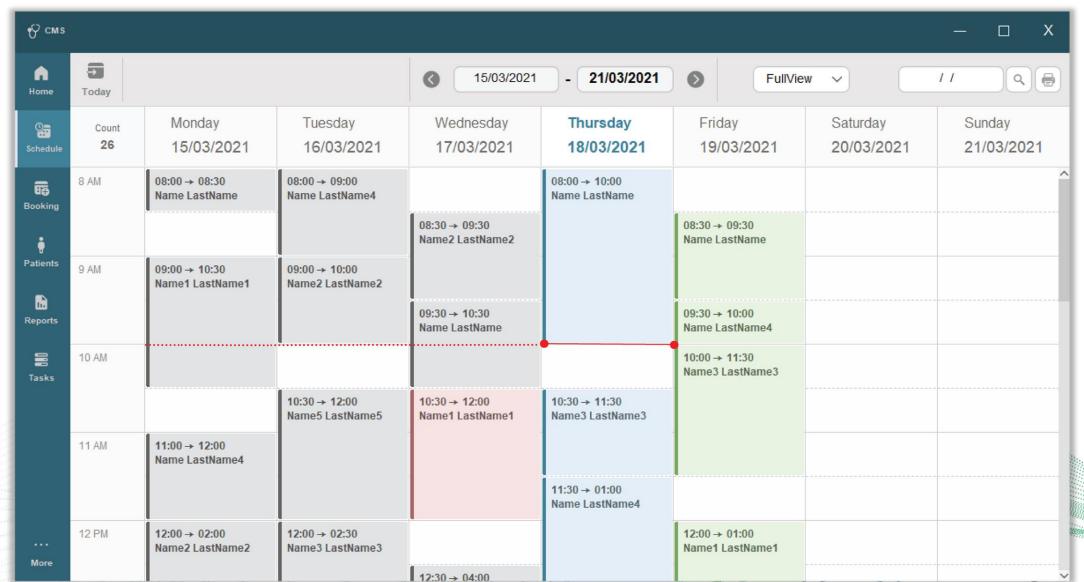

#### SCHEDULE VIEWER EASY, SIMPLE VIEW

Don't know your free-time and having conflicts? With CMS you can notice every detail in your schedule

| Count<br>26 | Monday<br>15/03/2021             | Tuesday<br>16/03/2021            | Wednesday<br>17/03/2021          | Thursday<br>18/03/2021           | Friday<br>19/03/2021             | Saturday<br>20/03/2021 | Sunday<br>21/03/2021 |
|-------------|----------------------------------|----------------------------------|----------------------------------|----------------------------------|----------------------------------|------------------------|----------------------|
|             |                                  |                                  | 1770072021                       |                                  | 10/00/2021                       | 20/00/2021             | 21/00/2021           |
| 8 AM        | 08:00 → 08:30<br>Name LastName   | 08:00 → 09:00<br>Name LastName4  |                                  | 08:00 → 10:00<br>Name LastName   |                                  |                        |                      |
|             | -                                |                                  | 08:30 → 09:30<br>Name2 LastName2 |                                  | 08:30 → 09:30<br>Name LastName   |                        |                      |
| 9 AM        | 09:00 → 10:30<br>Name1 LastName1 | 09:00 → 10:00<br>Name2 LastName2 |                                  |                                  |                                  |                        |                      |
|             |                                  |                                  | 09:30 → 10:30<br>Name LastName   |                                  | 09:30 → 10:00<br>Name LastName4  |                        |                      |
| 10 AM       |                                  |                                  |                                  |                                  | 10:00 → 11:30<br>Name3 LastName3 |                        |                      |
|             |                                  | 10:30 → 12:00<br>Name5 LastName5 | 10:30 → 12:00<br>Name1 LastName1 | 10:30 → 11:30<br>Name3 LastName3 |                                  |                        |                      |
| 11 AM       | 11:00 → 12:00<br>Name LastName4  |                                  |                                  |                                  |                                  |                        |                      |
|             |                                  |                                  |                                  | 11:30 → 01:00<br>Name LastName4  |                                  |                        |                      |
| 12 PM       | 12:00 → 02:00<br>Name2 LastName2 | 12:00 → 02:30<br>Name3 LastName3 |                                  |                                  | 12:00 → 01:00<br>Name1 LastName1 |                        |                      |
|             | 1                                |                                  | 12:30 → 04:00                    |                                  |                                  |                        |                      |