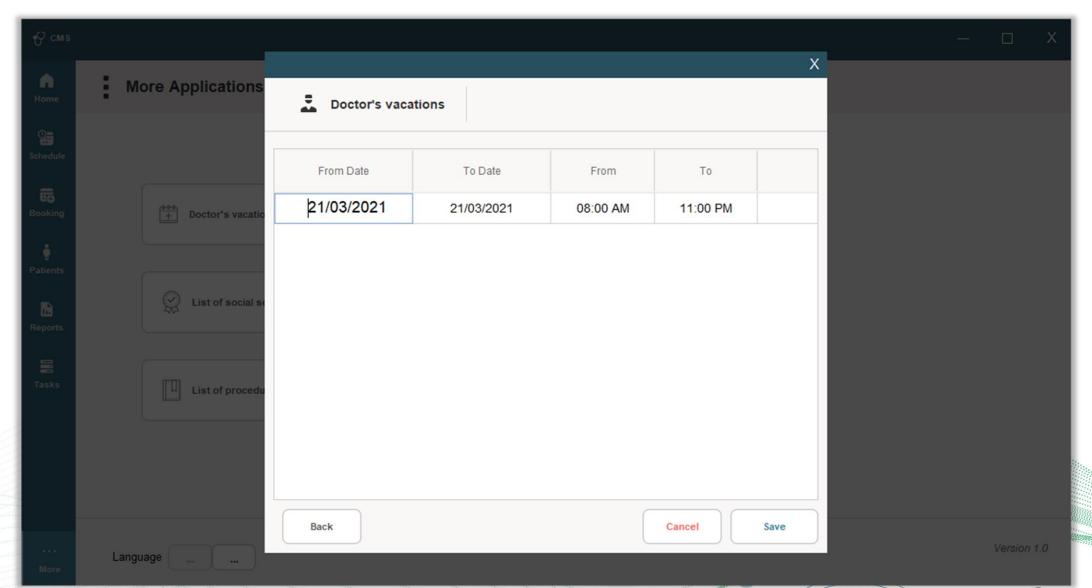

HARD-COPY FILES







#### IMPORT-N-VIEW X-RAYS







#### VIEW-N-EDIT X-RAYS







#### CUSTOMIZE YOUR REPORT







#### CHECK YOUR DAILY INCOME AND MUCH MORE

#### Deposit Slip Report



| Date       | Patient Name    | Phone     | Social Security | Description | Value Payed (L.L) |
|------------|-----------------|-----------|-----------------|-------------|-------------------|
| 18/03/2021 | Name1 LastName1 | 03/111111 | _               |             | 1,000,000         |
| 18/03/2021 | Name1 LastName1 | 03/111111 | _               | Add notes   | 500,000           |
| 18/03/2021 | Name1 LastName1 | 03/111111 | _               | Add notes   | 300,000           |

Total Payments (L.L)

1,800,000







#### **TASKS**







## MORE







#### TAKE A DAY-OFF AND SCHEDULE A VACATION







#### ADD PROCEDURE AND CNSS TYPES









### BACKUP YOUR DATA









#### GET IN TOUCH WITH OUR TEAM.

#### www.bhosp.com/support













www.facebook.com/bhosp.lb



## CONTACT US

For further details about CMS please do not hesitate to contact us.

Email: support@bhosp.com

Mobile: +961 81 720 713

Or visit our website www.bhosp.com/ClinicSystem.html