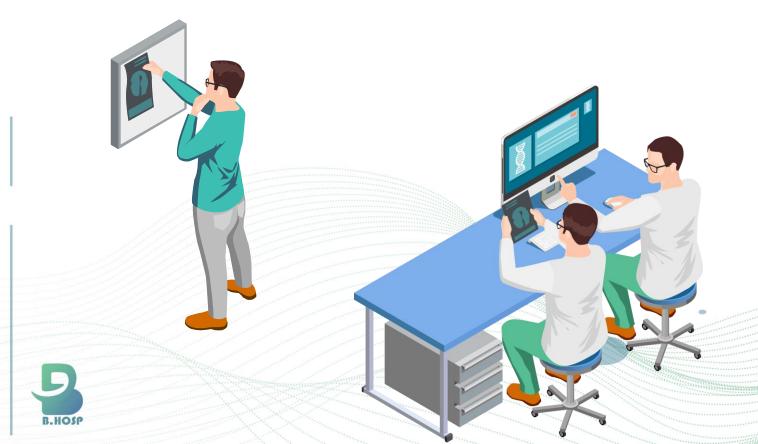

# X-RAY VIEWER INSERT CD AND VIEW

Not finding that Xray? With CMS you can save X-RAYs in your patient's file, view and edit it

#### IMPORT-N-VIEW X-RAYS

#### VIEW-N-EDIT X-RAYS