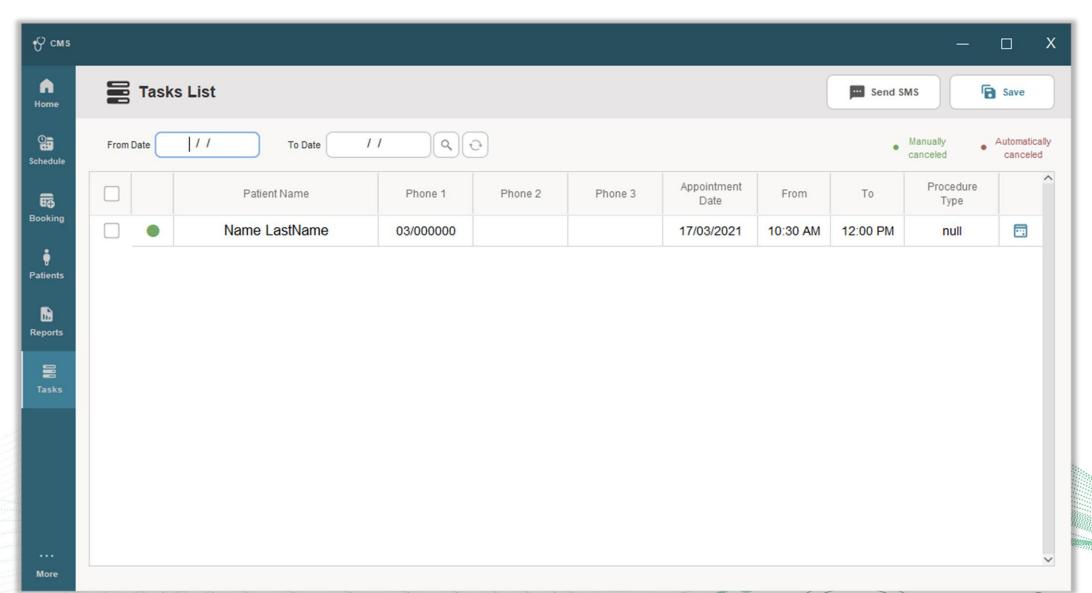

#### VIEW-N-MANAGE APPOINTMENTS







#### SCAN-N-ADD OLD HARD-COPY FILES







#### IMPORT-N-VIEW X-RAYS







#### VIEW-N-EDIT X-RAYS







#### CUSTOMIZE YOUR REPORT







#### CHECK YOUR DAILY INCOME AND MUCH MORE

#### Deposit Slip Report



| Date       | Patient Name    | Phone     | Social Security | Description | Value Payed (L.L) |
|------------|-----------------|-----------|-----------------|-------------|-------------------|
| 18/03/2021 | Name1 LastName1 | 03/111111 | _               |             | 1,000,000         |
| 18/03/2021 | Name1 LastName1 | 03/111111 | _               | Add notes   | 500,000           |
| 18/03/2021 | Name1 LastName1 | 03/111111 | _               | Add notes   | 300,000           |

Total Payments (L.L)

1,800,000







#### **TASKS**







## MORE







#### TAKE A DAY-OFF AND SCHEDULE A VACATION







#### ADD PROCEDURE AND CNSS TYPES









### BACKUP YOUR DATA









#### GET IN TOUCH WITH OUR TEAM.

#### www.bhosp.com/support













www.facebook.com/bhosp.lb



## CONTACT US

For further details about CMS please do not hesitate to contact us.

Email: support@bhosp.com

Mobile: +961 81 720 713

Or visit our website www.bhosp.com/ClinicSystem.html