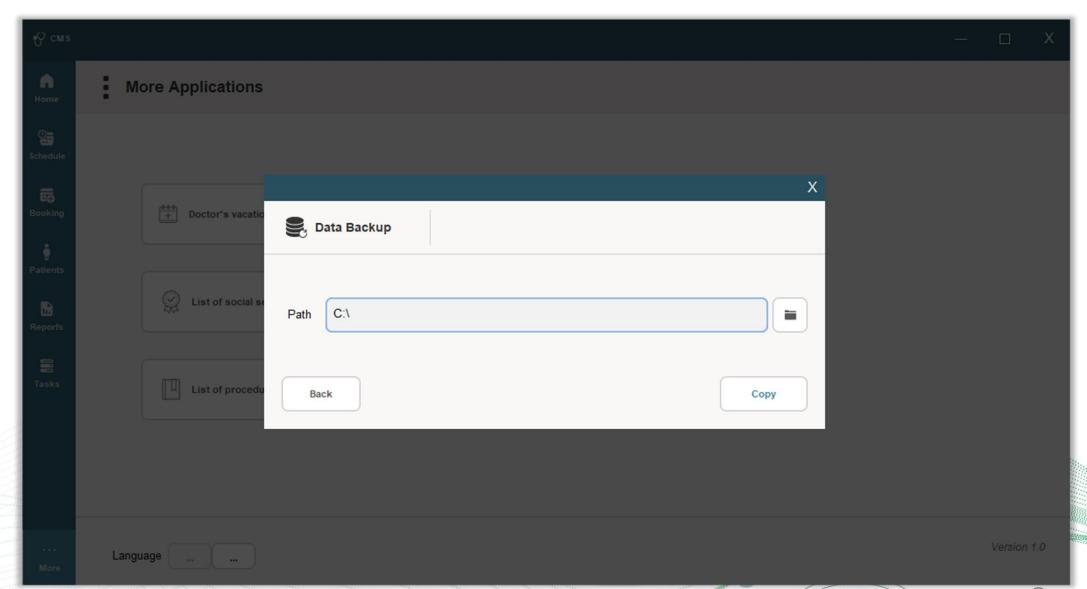

T X-RAYS







#### CUSTOMIZE YOUR REPORT







#### CHECK YOUR DAILY INCOME AND MUCH MORE

#### Deposit Slip Report



| Date       | Patient Name    | Phone     | Social Security | Description | Value Payed (L.L) |
|------------|-----------------|-----------|-----------------|-------------|-------------------|
| 18/03/2021 | Name1 LastName1 | 03/111111 | _               |             | 1,000,000         |
| 18/03/2021 | Name1 LastName1 | 03/111111 | _               | Add notes   | 500,000           |
| 18/03/2021 | Name1 LastName1 | 03/111111 | _               | Add notes   | 300,000           |

Total Payments (L.L)

1,800,000







#### **TASKS**







## MORE







#### TAKE A DAY-OFF AND SCHEDULE A VACATION







#### ADD PROCEDURE AND CNSS TYPES









### BACKUP YOUR DATA









#### GET IN TOUCH WITH OUR TEAM.

#### www.bhosp.com/support













www.facebook.com/bhosp.lb



## CONTACT US

For further details about CMS please do not hesitate to contact us.

Email: support@bhosp.com

Mobile: +961 81 720 713

Or visit our website www.bhosp.com/ClinicSystem.html