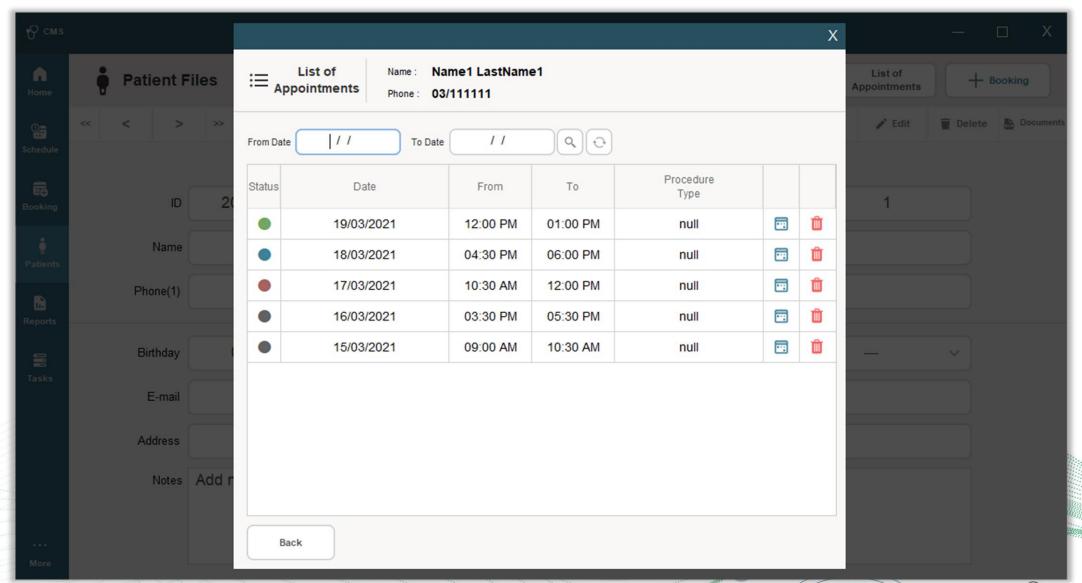

e2 | 12:00 → 02:30<br>Name3 LastName3 | 12:30 → 04:00<br>Name3 LastName3 | 01:30 → 02:00<br>Name2 LastName2 | 12:00 → 01:00<br>Name1 LastName1 |                        |                      |
| 02:30 → 03:30<br>Name3 LastName3 | 03:30 → 05:30<br>Name1 LastName1 | 05:00 → 06:00<br>Name5 LastName5 | 04:30 → 06:00<br>Name1 LastName1 |                                  |                        |                      |
| 04:00 → 06:00<br>Name5 LastName5 | 05:30 → 06:00<br>Name LastName   |                                  |                                  |                                  |                        |                      |







# BOOKING







#### EASY CLICK-N-DRAG TO BOOK







# PATIENTS







#### VIEW-N-MANAGE FINANCIAL RECORDS







#### VIEW-N-MANAGE APPOINTMENTS







#### SCAN-N-ADD OLD HARD-COPY FILES







#### IMPORT-N-VIEW X-RAYS







#### VIEW-N-EDIT X-RAYS







#### CUSTOMIZE YOUR REPORT







#### CHECK YOUR DAILY INCOME AND MUCH MORE

#### Deposit Slip Report



| Date       | Patient Name    | Phone     | Social Security | Description | Value Payed (L.L) |
|------------|-----------------|-----------|-----------------|-------------|-------------------|
| 18/03/2021 | Name1 LastName1 | 03/111111 | _               |             | 1,000,000         |
| 18/03/2021 | Name1 LastName1 | 03/111111 | _               | Add notes   | 500,000           |
| 18/03/2021 | Name1 LastName1 | 03/111111 | _               | Add notes   | 300,000           |

Total Payments (L.L)

1,800,000







#### **TASKS**







## MORE







#### TAKE A DAY-OFF